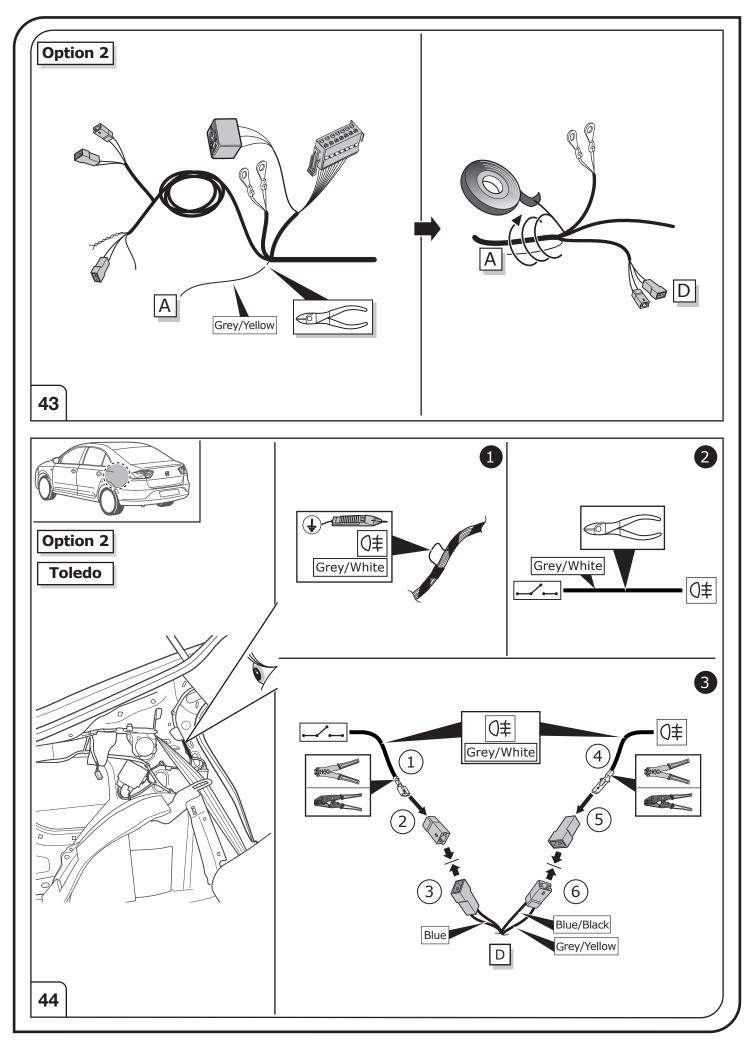

ections if the battery is not disconnected!

1

Please pay attention to the manufacturer's instructions when disconnecting and reconnecting the vehicle's battery!





























15

































# Set up trailer operation



Please effect coding as follows:

- Vehicle self-diagnosis
- · Self-diagnosis
- 19 diagnosis interface for data bus
- 008-Coding (service 22)
- 008.02 assembly list coding
- 69 trailer function ( switch to coded!)
- · Confirm with OK!

Important notices:

Vehicles with start-stop system:

The start-stop system is deactivated in trailer mode!

Vehicles with park assist systems II

- Vehicle self-diagnosis
- 10 park assist system II
- 009 Coding
- Master
- 009.02 plain text coding
- Select trailer system
- · Confirm with OK!

38



















# SOCKET CONNECTION





## **SOCKET CONNECTION**

| DIN/ISO | Çι     | 0#   | <del>_</del> 1-7 | R☐    | -\\\\\\- | STOP  | -\̈́\- |
|---------|--------|------|------------------|-------|----------|-------|--------|
| 1724    | 1/L    | 2    | 3/31             | 4/R   | 5/58-R   | 6/54  | 7/58-L |
| Pmax    | 21W    | 21W  |                  | 21W   | 42W      | 3x21W | 42W    |
| Colour  | Yellow | Blue | White            | Green | Brown    | Red   | Black  |