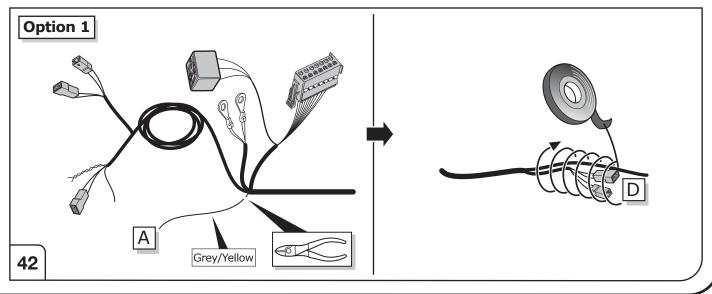

nnections if the battery is not disconnected!

1

Please pay attention to the manufacturer's instructions when disconnecting and reconnecting the vehicle's battery!





























15

































# Set up trailer operation



Please effect coding as follows:

- Vehicle self-diagnosis
- · Self-diagnosis
- 19 diagnosis interface for data bus
- 008-Coding (service 22)
- 008.02 assembly list coding
- 69 trailer function ( switch to coded!)
- · Confirm with OK!

Important notices:

Vehicles with start-stop system:

The start-stop system is deactivated in trailer mode!

Vehicles with park assist systems II

- Vehicle self-diagnosis
- 10 park assist system II
- 009 Coding
- Master
- 009.02 plain text coding
- Select trailer system
- · Confirm with OK!

38



















# SOCKET CONNECTION





## **SOCKET CONNECTION**

| DIN/ISO | Çι     | 0#   | <del>_</del> 1-7 | R☐    | -\\\\\\- | STOP  | -\̈́\- |
|---------|--------|------|------------------|-------|----------|-------|--------|
| 1724    | 1/L    | 2    | 3/31             | 4/R   | 5/58-R   | 6/54  | 7/58-L |
| Pmax    | 21W    | 21W  |                  | 21W   | 42W      | 3x21W | 42W    |
| Colour  | Yellow | Blue | White            | Green | Brown    | Red   | Black  |