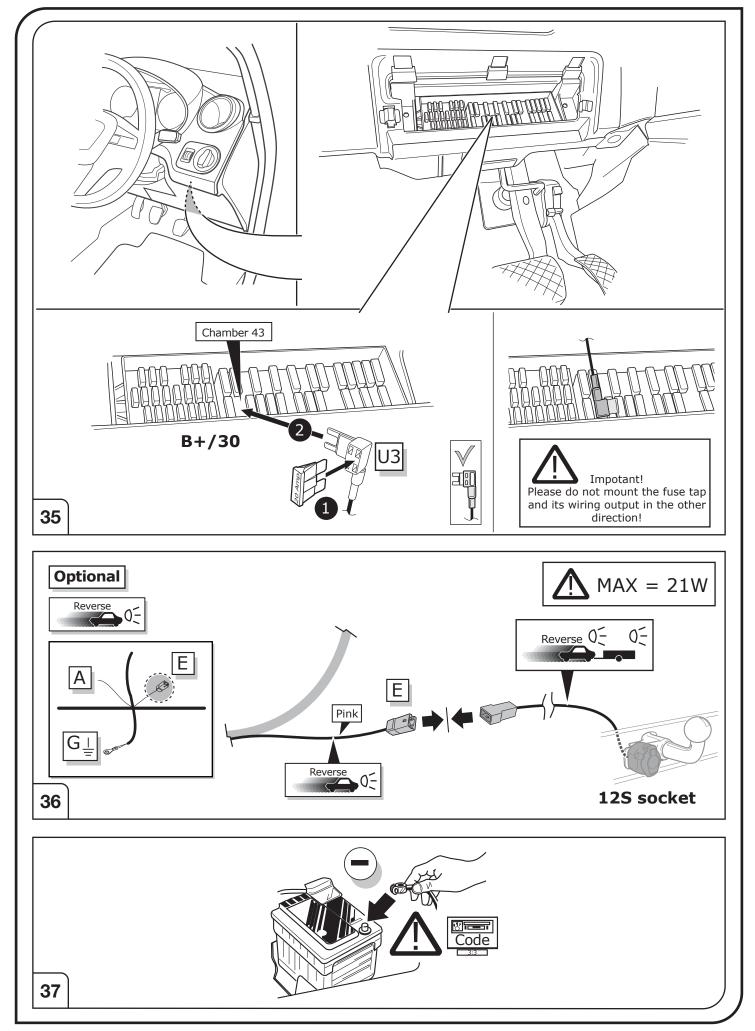

## **ATTENTION!**

The vehicle's cooling capacity may have to be increased when retrofitting a trailer coupling! You must observe the manufacturer's instructions!!

Note: It may be necessary to check if this vehicle has a stored radio code before disconnecting the battery!

## **ATTENTION!**

In order to avoid mal-functions and damage to the vehicle's electrical system the earth terminal **must be disconnected** from the vehicle's battery **before starting work!** 

Both the trailer module and the vehicle's control unit for the electrical system can be damaged during work on the data bus connections if the battery is not disconnected!

1

Please pay attention to the manufacturer's instructions when disconnecting and reconnecting the vehicle's battery!

15