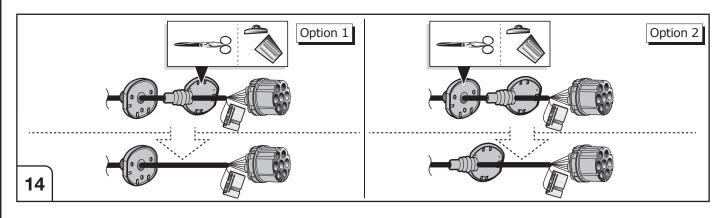

S**





## **ATTENTION!**

The vehicle's cooling capacity may have to be increased when retrofitting a trailer coupling! You must observe the manufacturer's instructions!!



Note: It may be necessary to check if this vehicle has a stored radio code before disconnecting the battery!



## **ATTENTION!**

In order to avoid mal-functions and damage to the vehicle's electrical system the earth terminal **must be disconnected** from the vehicle's battery **before starting work!** 

Both the trailer module and the vehicle's control unit for the electrical system can be damaged during work on the data bus connections if the battery is not disconnected!

1

Please pay attention to the manufacturer's instructions when disconnecting and reconnecting the vehicle's battery!





























15

































# Set up trailer operation



Please effect coding as follows:

- Vehicle self-diagnosis
- · Self-diagnosis
- 19 diagnosis interface for data bus
- 008-Coding (service 22)
- 008.02 assembly list coding
- 69 trailer function ( switch to coded!)
- · Confirm with OK!

Important notices:

Vehicles with start-stop system:

The start-stop system is deactivated in trailer mode!

Vehicles with park assist systems II

- Vehicle self-diagnosis
- 10 park assist system II
- 009 Coding
- Master
- 009.02 plain text coding
- Select trailer system
- · Confirm with OK!

38



















# SOCKET CONNECTION





## **SOCKET CONNECTION**

| DIN/ISO | Çι     | 0#   | <del>_</del> 1-7 | R☐    | -\\\\\\- | STOP  | -\̈́\- |
|---------|--------|------|-----------------