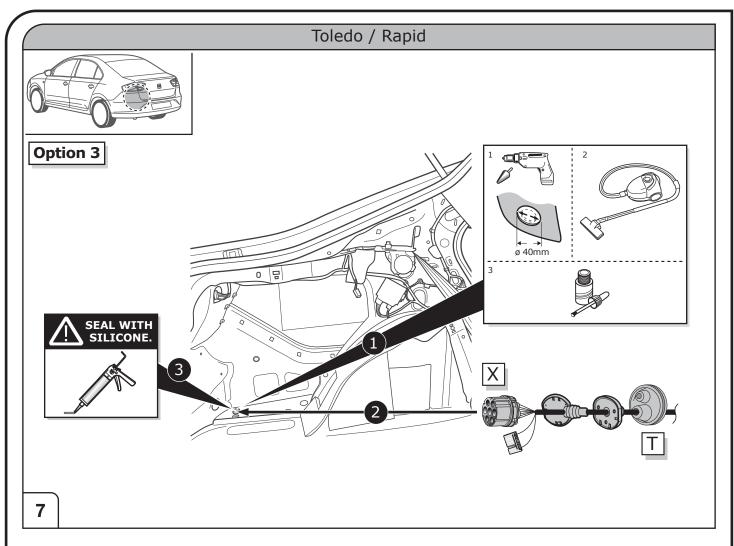

|

#### **TOOLS**





## **ATTENTION!**

The vehicle's cooling capacity may have to be increased when retrofitting a trailer coupling! You must observe the manufacturer's instructions!!



Note: It may be necessary to check if this vehicle has a stored radio code before disconnecting the battery!



## **ATTENTION!**

In order to avoid mal-functions and damage to the vehicle's electrical system the earth terminal **must be disconnected** from the vehicle's battery **before starting work!** 

Both the trailer module and the vehicle's control unit for the electrical system can be damaged during work on the data bus connections if the battery is not disconnected!

1

Please pay attention to the manufacturer's instructions when disconnecting and reconnecting the vehicle's battery!





























15

































# Set up trailer operation



Please effect coding as follows:

- Vehicle self-diagnosis
- · Self-diagnosis
- 19 diagnosis interface for data bus
- 008-Coding (service 22)
- 008.02 assembly list coding
- 69 trailer function ( switch to coded!)
- · Confirm with OK!

Important notices:

Vehicles with start-stop system:

The start-stop system is deactivated in trailer mode!

Vehicles with park assist systems II

- Vehicle self-diagnosis
- 10 park assist system II
- 009 Coding
- Master
- 009.02 plain text coding
- Select trailer system
- · Confirm with OK!

38



















# SOCKET CONNECTION





## **SOCKET CONNECTION**

| DIN/ISO | Çι     | 0#   | <del>_</del> 1-7 | R☐    | -\\\\\\- | STOP  | -\̈́\- |
|---------|--------|------|---