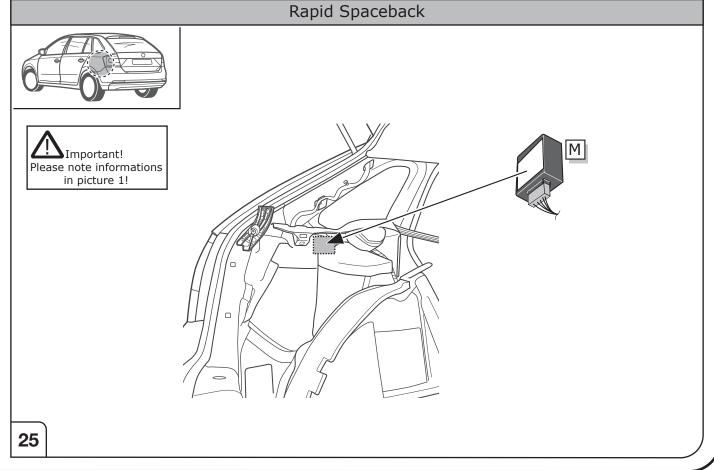

# Set up trailer operation

Please effect coding as follows:

- Vehicle self-diagnosis
- · Self-diagnosis
- 19 diagnosis interface for data bus
- 008-Coding (service 22)
- 008.02 assembly list coding
- 69 trailer function ( switch to coded!)
- · Confirm with OK!

Important notices:

Vehicles with start-stop system:

The start-stop system is deactivated in trailer mode!

Vehicles with park assist systems II

- Vehicle self-diagnosis
- 10 park assist system II
- 009 Coding
- Master
- 009.02 plain text coding
- Select trailer system
- · Confirm with OK!