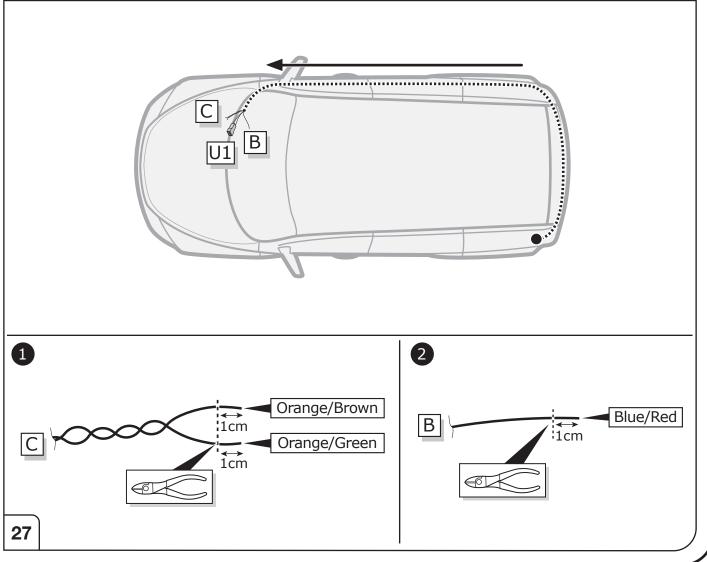

N!**

The vehicle's cooling capacity may have to be increased when retrofitting a trailer coupling! You must observe the manufacturer's instructions!!



Note: It may be necessary to check if this vehicle has a stored radio code before disconnecting the battery!



## **ATTENTION!**

In order to avoid mal-functions and damage to the vehicle's electrical system the earth terminal **must be disconnected** from the vehicle's battery **before starting work!** 

Both the trailer module and the vehicle's control unit for the electrical system can be damaged during work on the data bus connections if the battery is not disconnected!

1

Please pay attention to the manufacturer's instructions when disconnecting and reconnecting the vehicle's battery!





























15

































# Set up trailer operation



Please effect coding as follows:

- Vehicle self-diagnosis
- · Self-diagnosis
- 19 diagnosis interface for data bus
- 008-Coding (service 22)
- 008.02 assembly list coding
- 69 trailer function ( switch to coded!)
- · Confirm with OK!

Important notices:

Vehicles with start-stop system:

The start-stop system is deactivated in trailer mode!

Vehicles with park assist systems II

- Vehicle self-diagnosis
- 10 park assist system II
- 009 Coding
- Master
- 009.02 plain text coding
- Select trailer system
- · Confirm with OK!

38



















# SOCKET CONNECTION





## **SOCKET CONNECTION**

| DIN/ISO | Çι     | 0#   | <del>_</del> 1-7 | R☐    | -\\\\\\- | STOP  | -\̈́\- |
|---------|--------|------|------------------|-------|----------|-