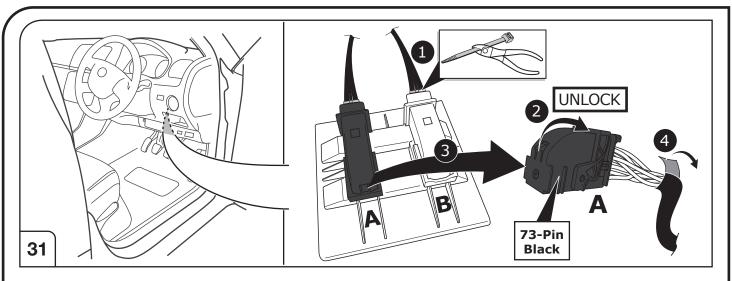

e vehicle's cooling capacity may have to be increased when retrofitting a trailer coupling! You must observe the manufacturer's instructions!!



Note: It may be necessary to check if this vehicle has a stored radio code before disconnecting the battery!



## **ATTENTION!**

In order to avoid mal-functions and damage to the vehicle's electrical system the earth terminal **must be disconnected** from the vehicle's battery **before starting work!** 

Both the trailer module and the vehicle's control unit for the electrical system can be damaged during work on the data bus connections if the battery is not disconnected!

1

Please pay attention to the manufacturer's instructions when disconnecting and reconnecting the vehicle's battery!





























15

































# Set up trailer operation



Please effect coding as follows:

- Vehicle self-diagnosis
- · Self-diagnosis
- 19 diagnosis interface for data bus
- 008-Coding (service 22)
- 008.02 assembly list coding
- 69 trailer function ( switch to coded!)
- · Confirm with OK!

Important notices:

Vehicles with start-stop system:

The start-stop system is deactivated in trailer mode!

Vehicles with park assist systems II

- Vehicle self-diagnosis
- 10 park assist system II
- 009 Coding
- Master
- 009.02 plain text coding
- Select trailer system
- · Confirm with OK!

38



















# SOCKET CONNECTION





## **SOCKET CONNECTION**

| DIN/ISO | Çι     | 0#   | <del>_</del> 1-7 | R☐    | -\\\\\\- | STOP  | -\̈́\- |
|---------|--------|------|------------------|-------|----------|-------|-