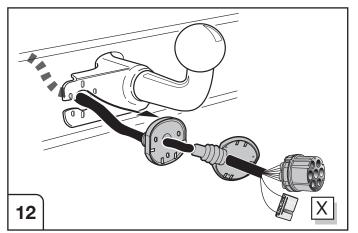

TOOLS**





## **ATTENTION!**

The vehicle's cooling capacity may have to be increased when retrofitting a trailer coupling! You must observe the manufacturer's instructions!!



Note: It may be necessary to check if this vehicle has a stored radio code before disconnecting the battery!



## **ATTENTION!**

In order to avoid mal-functions and damage to the vehicle's electrical system the earth terminal **must be disconnected** from the vehicle's battery **before starting work!** 

Both the trailer module and the vehicle's control unit for the electrical system can be damaged during work on the data bus connections if the battery is not disconnected!

1

Please pay attention to the manufacturer's instructions when disconnecting and reconnecting the vehicle's battery!





























15

































# Set up trailer operation



Please effect coding as follows:

- Vehicle self-diagnosis
- · Self-diagnosis
- 19 diagnosis interface for data bus
- 008-Coding (service 22)
- 008.02 assembly list coding
- 69 trailer function ( switch to coded!)
- · Confirm with OK!

Important notices:

Vehicles with start-stop system:

The start-stop system is deactivated in trailer mode!

Vehicles with park assist systems II

- Vehicle self-diagnosis
- 10 park assist system II
- 009 Coding
- Master
- 009.02 plain text coding
- Select trailer system
- · Confirm with OK!

38



















# SOCKET CONNECTION





## **SOCKET CONNECTION**

| DIN/ISO | Çι     | 0#   | <del>_</del> 1-7 | R☐    | -\\\\\\- | STOP  | -\̈́\- |
|---------|--------|------|-------------