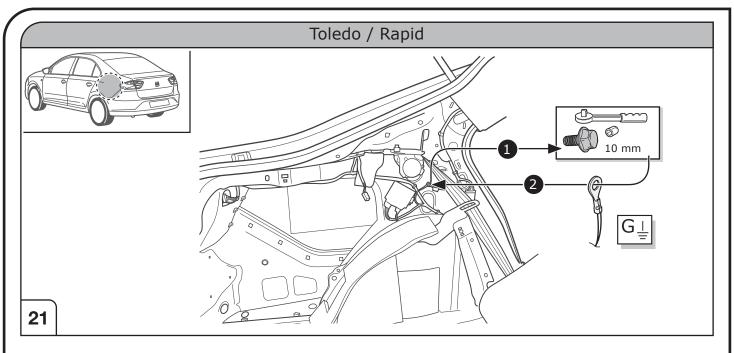

## **ATTENTION!**

In order to avoid mal-functions and damage to the vehicle's electrical system the earth terminal **must be disconnected** from the vehicle's battery **before starting work!** 

Both the trailer module and the vehicle's control unit for the electrical system can be damaged during work on the data bus connections if the battery is not disconnected!

1

Please pay attention to the manufacturer's instructions when disconnecting and reconnecting the vehicle's battery!

15