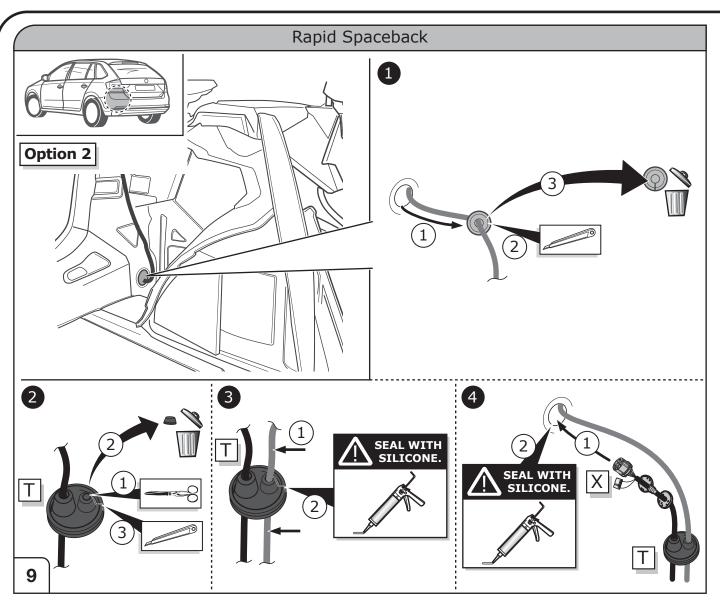

### **TOOLS**





## **ATTENTION!**

The vehicle's cooling capacity may have to be increased when retrofitting a trailer coupling! You must observe the manufacturer's instructions!!



Note: It may be necessary to check if this vehicle has a stored radio code before disconnecting the battery!



## **ATTENTION!**

In order to avoid mal-functions and damage to the vehicle's electrical system the earth terminal **must be disconnected** from the vehicle's battery **before starting work!** 

Both the trailer module and the vehicle's control unit for the electrical system can be damaged during work on the data bus connections if the battery is not disconnected!

1

Please pay attention to the manufacturer's instructions when disconnecting and reconnecting the vehicle's battery!





























15

































# Set up trailer operation



Please effect coding as follows:

- Vehicle self-diagnosis
- · Self-diagnosis
- 19 diagnosis interface for data bus
- 008-Coding (service 22)
- 008.02 assembly list coding
- 69 trailer function ( switch to coded!)
- · Confirm with OK!

Important notices:

Vehicles with start-stop system:

The start-stop system is deactivated in trailer mode!

Vehicles with park assist systems II

- Vehicle self-diagnosis
- 10 park assist system II
- 009 Coding
- Master
- 009.02 plain text coding
- Select trailer system
- · Confirm with OK!

38



















# SOCKET CONNECTION





## **SOCKET CONNECTION**

| DIN/ISO | Çι     | 0#   | <del>_</del> 1-7 | R☐    | -\\\\\\- | STOP  | -\̈́\- |
|---------|--------|------|-------