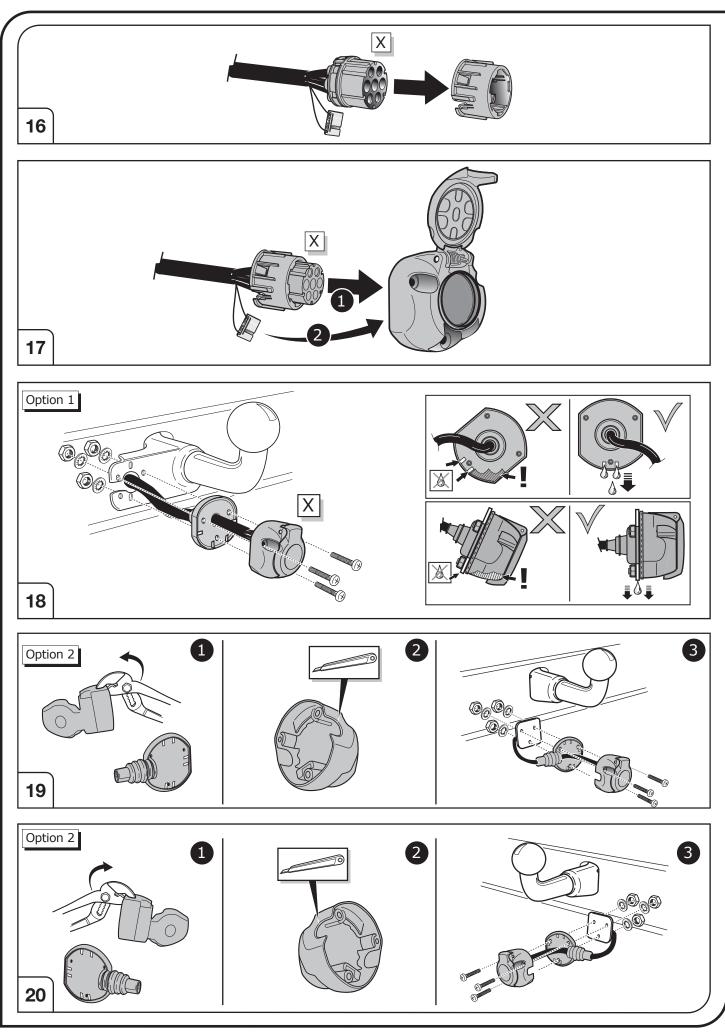

## **ATTENTION!**

The vehicle's cooling capacity may have to be increased when retrofitting a trailer coupling! You must observe the manufacturer's instructions!!



Note: It may be necessary to check if this vehicle has a stored radio code before disconnecting the battery!



## **ATTENTION!**

In order to avoid mal-functions and damage to the vehicle's electrical system the earth terminal **must be disconnected** from the vehicle's battery **before starting work!** 

Both the trailer module and the vehicle's control unit for the electrical system can be damaged during work on the data bus connections if the battery is not disconnected!

1

Please pay attention to the manufacturer's instructions when disconnecting and reconnecting the vehicle's battery!





























15

































# Set up trailer operation



Please effect coding as follows:

- Vehicle self-diagnosis
- · Self-diagnosis
- 19 diagnosis interface for data bus
- 008-Coding (service 22)
- 008.02 assembly list coding
- 69 trailer function ( switch to coded!)
- · Confirm with OK!

Important notices:

Vehicles with start-stop system:

The start-stop system is deactivated in trailer mode!

Vehicles with park assist systems II

- Vehicle self-diagnosis
- 10 park assist system II
- 009 Coding
- Master
- 009.02 plain text coding
- Select trailer system
- · Confirm with OK!

38



















# SOCKET CONNECTION





## **SOCKET CONNECTION**

| DIN/ISO | Çι     | 0#   | <del>_</del> 1-7 | R☐    | -\\\\\\- | STOP  | -\̈́\- |
|---------|--------|------|------------------|------