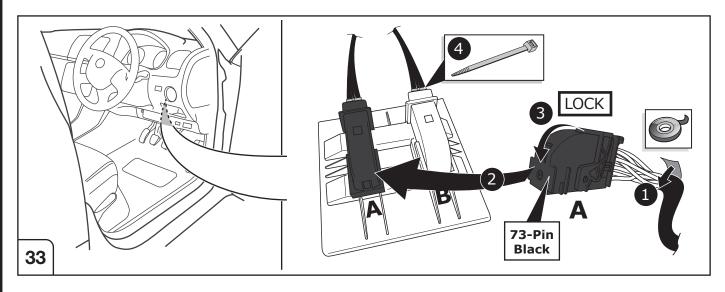

hicle's cooling capacity may have to be increased when retrofitting a trailer coupling! You must observe the manufacturer's instructions!!



Note: It may be necessary to check if this vehicle has a stored radio code before disconnecting the battery!



## **ATTENTION!**

In order to avoid mal-functions and damage to the vehicle's electrical system the earth terminal **must be disconnected** from the vehicle's battery **before starting work!** 

Both the trailer module and the vehicle's control unit for the electrical system can be damaged during work on the data bus connections if the battery is not disconnected!

1

Please pay attention to the manufacturer's instructions when disconnecting and reconnecting the vehicle's battery!





























15

































# Set up trailer operation



Please effect coding as follows:

- Vehicle self-diagnosis
- · Self-diagnosis
- 19 diagnosis interface for data bus
- 008-Coding (service 22)
- 008.02 assembly list coding
- 69 trailer function ( switch to coded!)
- · Confirm with OK!

Important notices:

Vehicles with start-stop system:

The start-stop system is deactivated in trailer mode!

Vehicles with park assist systems II

- Vehicle self-diagnosis
- 10 park assist system II
- 009 Coding
- Master
- 009.02 plain text coding
- Select trailer system
- · Confirm with OK!

38



















# SOCKET CONNECTION





## **SOCKET CONNECTION**

| DIN/ISO | Çι     | 0#   | <del>_</del> 1-7 | R☐    | -\\\\\\- | STOP  | -\̈́\- |
|---------|--------|------|------------------|-------|----------|-------|-----