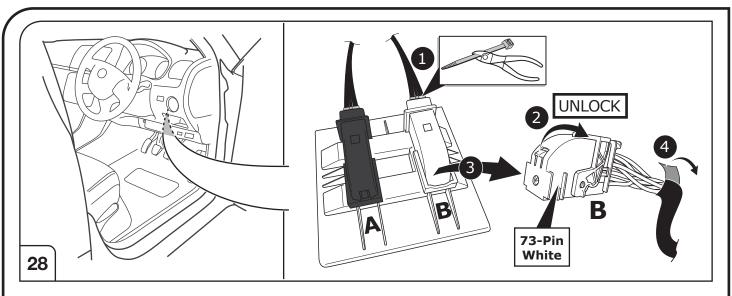

**

The vehicle's cooling capacity may have to be increased when retrofitting a trailer coupling! You must observe the manufacturer's instructions!!



Note: It may be necessary to check if this vehicle has a stored radio code before disconnecting the battery!



## **ATTENTION!**

In order to avoid mal-functions and damage to the vehicle's electrical system the earth terminal **must be disconnected** from the vehicle's battery **before starting work!** 

Both the trailer module and the vehicle's control unit for the electrical system can be damaged during work on the data bus connections if the battery is not disconnected!

1

Please pay attention to the manufacturer's instructions when disconnecting and reconnecting the vehicle's battery!





























15

































# Set up trailer operation



Please effect coding as follows:

- Vehicle self-diagnosis
- · Self-diagnosis
- 19 diagnosis interface for data bus
- 008-Coding (service 22)
- 008.02 assembly list coding
- 69 trailer function ( switch to coded!)
- · Confirm with OK!

Important notices:

Vehicles with start-stop system:

The start-stop system is deactivated in trailer mode!

Vehicles with park assist systems II

- Vehicle self-diagnosis
- 10 park assist system II
- 009 Coding
- Master
- 009.02 plain text coding
- Select trailer system
- · Confirm with OK!

38



















# SOCKET CONNECTION





## **SOCKET CONNECTION**

| DIN/ISO | Çι     | 0#   | <del>_</del> 1-7 | R☐    | -\\\\\\- | STOP  | -\̈́\- |
|---------|--------|------|------------------|-------|----------|---