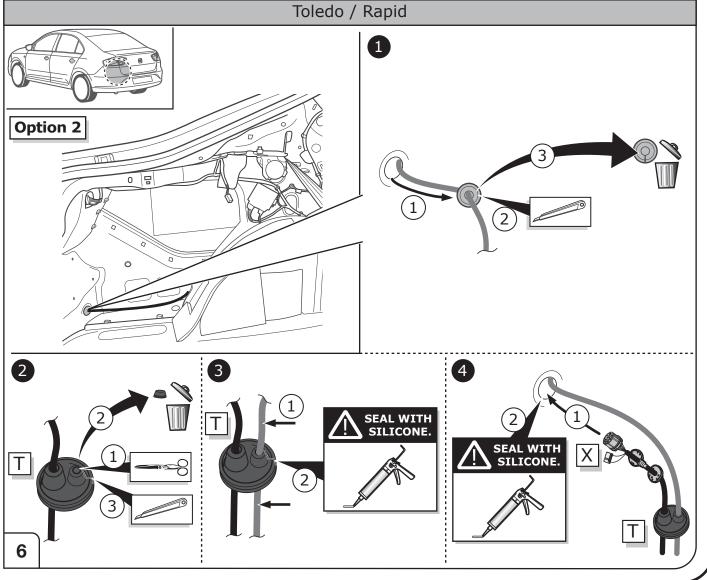

|

#### **TOOLS**





## **ATTENTION!**

The vehicle's cooling capacity may have to be increased when retrofitting a trailer coupling! You must observe the manufacturer's instructions!!



Note: It may be necessary to check if this vehicle has a stored radio code before disconnecting the battery!



## **ATTENTION!**

In order to avoid mal-functions and damage to the vehicle's electrical system the earth terminal **must be disconnected** from the vehicle's battery **before starting work!** 

Both the trailer module and the vehicle's control unit for the electrical system can be damaged during work on the data bus connections if the battery is not disconnected!

1

Please pay attention to the manufacturer's instructions when disconnecting and reconnecting the vehicle's battery!





























15

































# Set up trailer operation



Please effect coding as follows:

- Vehicle self-diagnosis
- · Self-diagnosis
- 19 diagnosis interface for data bus
- 008-Coding (service 22)
- 008.02 assembly list coding
- 69 trailer function ( switch to coded!)
- · Confirm with OK!

Important notices:

Vehicles with start-stop system:

The start-stop system is deactivated in trailer mode!

Vehicles with park assist systems II

- Vehicle self-diagnosis
- 10 park assist system II
- 009 Coding
- Master
- 009.02 plain text coding
- Select trailer system
- · Confirm with OK!

38



















# SOCKET CONNECTION





## **SOCKET CONNECTION**

| DIN/ISO | Çι     | 0#   | <del>_</del> 1-7 | R☐    | -\\\\\\- | STOP  | -\̈́\- |
|---------|--------|------|-