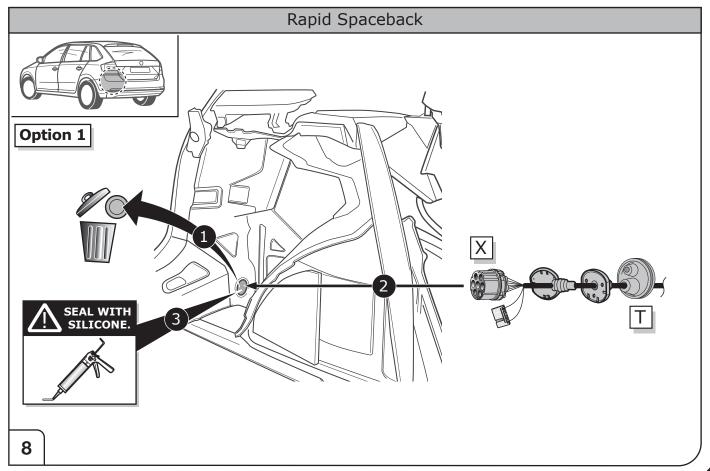

#### **TOOLS**





## **ATTENTION!**

The vehicle's cooling capacity may have to be increased when retrofitting a trailer coupling! You must observe the manufacturer's instructions!!



Note: It may be necessary to check if this vehicle has a stored radio code before disconnecting the battery!



## **ATTENTION!**

In order to avoid mal-functions and damage to the vehicle's electrical system the earth terminal **must be disconnected** from the vehicle's battery **before starting work!** 

Both the trailer module and the vehicle's control unit for the electrical system can be damaged during work on the data bus connections if the battery is not disconnected!

1

Please pay attention to the manufacturer's instructions when disconnecting and reconnecting the vehicle's battery!





























15

































# Set up trailer operation



Please effect coding as follows:

- Vehicle self-diagnosis
- · Self-diagnosis
- 19 diagnosis interface for data bus
- 008-Coding (service 22)
- 008.02 assembly list coding
- 69 trailer function ( switch to coded!)
- · Confirm with OK!

Important notices:

Vehicles with start-stop system:

The start-stop system is deactivated in trailer mode!

Vehicles with park assist systems II

- Vehicle self-diagnosis
- 10 park assist system II
- 009 Coding
- Master
- 009.02 plain text coding
- Select trailer system
- · Confirm with OK!

38



















# SOCKET CONNECTION





## **SOCKET CONNECTION**

| DIN/ISO | Çι     | 0#   | <del>_</del> 1-7 | R☐    | -\\\\\\- | STOP  | -\̈́\- |
|---------|--------|------|-----