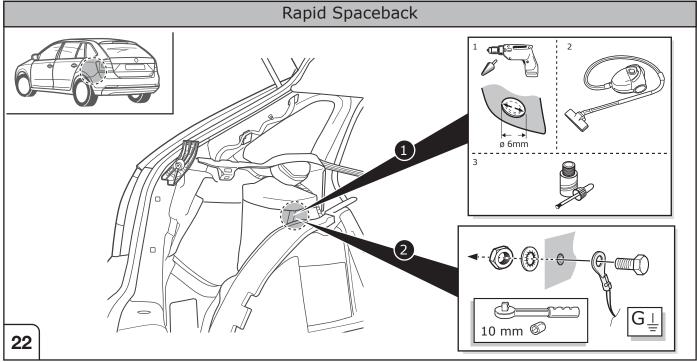

**ATTENTION!**

The vehicle's cooling capacity may have to be increased when retrofitting a trailer coupling! You must observe the manufacturer's instructions!!



Note: It may be necessary to check if this vehicle has a stored radio code before disconnecting the battery!



## **ATTENTION!**

In order to avoid mal-functions and damage to the vehicle's electrical system the earth terminal **must be disconnected** from the vehicle's battery **before starting work!** 

Both the trailer module and the vehicle's control unit for the electrical system can be damaged during work on the data bus connections if the battery is not disconnected!

1

Please pay attention to the manufacturer's instructions when disconnecting and reconnecting the vehicle's battery!





























15

































# Set up trailer operation



Please effect coding as follows:

- Vehicle self-diagnosis
- · Self-diagnosis
- 19 diagnosis interface for data bus
- 008-Coding (service 22)
- 008.02 assembly list coding
- 69 trailer function ( switch to coded!)
- · Confirm with OK!

Important notices:

Vehicles with start-stop system:

The start-stop system is deactivated in trailer mode!

Vehicles with park assist systems II

- Vehicle self-diagnosis
- 10 park assist system II
- 009 Coding
- Master
- 009.02 plain text coding
- Select trailer system
- · Confirm with OK!

38



















# SOCKET CONNECTION





## **SOCKET CONNECTION**

| DIN/ISO | Çι     | 0#   | <del>_</del> 1-7 | R☐    | -\\\\\\- | STOP  | -\̈́\- |
|---------|--------|------|------------------|-------|--