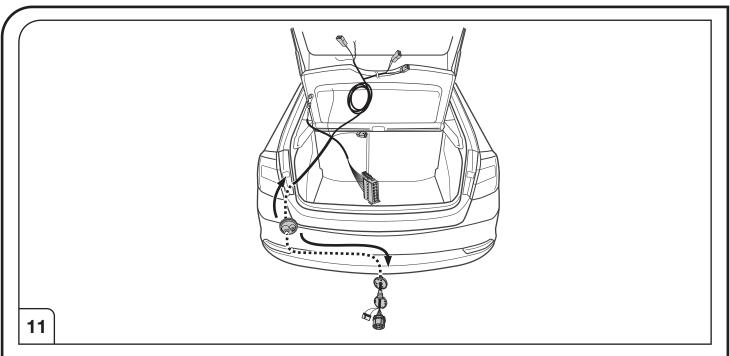

**TOOLS**





## **ATTENTION!**

The vehicle's cooling capacity may have to be increased when retrofitting a trailer coupling! You must observe the manufacturer's instructions!!



Note: It may be necessary to check if this vehicle has a stored radio code before disconnecting the battery!



## **ATTENTION!**

In order to avoid mal-functions and damage to the vehicle's electrical system the earth terminal **must be disconnected** from the vehicle's battery **before starting work!** 

Both the trailer module and the vehicle's control unit for the electrical system can be damaged during work on the data bus connections if the battery is not disconnected!

1

Please pay attention to the manufacturer's instructions when disconnecting and reconnecting the vehicle's battery!





























15

































# Set up trailer operation



Please effect coding as follows:

- Vehicle self-diagnosis
- · Self-diagnosis
- 19 diagnosis interface for data bus
- 008-Coding (service 22)
- 008.02 assembly list coding
- 69 trailer function ( switch to coded!)
- · Confirm with OK!

Important notices:

Vehicles with start-stop system:

The start-stop system is deactivated in trailer mode!

Vehicles with park assist systems II

- Vehicle self-diagnosis
- 10 park assist system II
- 009 Coding
- Master
- 009.02 plain text coding
- Select trailer system
- · Confirm with OK!

38



















# SOCKET CONNECTION





## **SOCKET CONNECTION**

| DIN/ISO | Çι     | 0#   | <del>_</del> 1-7 | R☐    | -\\\\\\- | STOP  | -\̈́\- |
|---------|--------|------|-----------