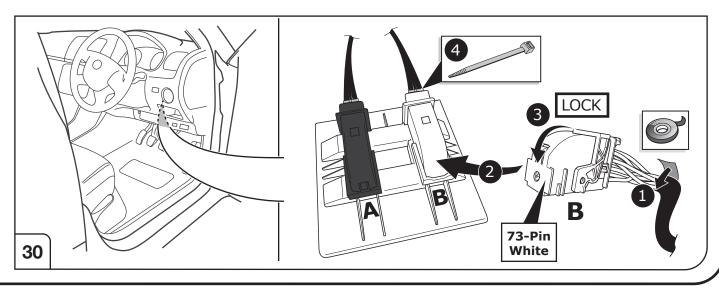

The vehicle's cooling capacity may have to be increased when retrofitting a trailer coupling! You must observe the manufacturer's instructions!!



Note: It may be necessary to check if this vehicle has a stored radio code before disconnecting the battery!



## **ATTENTION!**

In order to avoid mal-functions and damage to the vehicle's electrical system the earth terminal **must be disconnected** from the vehicle's battery **before starting work!** 

Both the trailer module and the vehicle's control unit for the electrical system can be damaged during work on the data bus connections if the battery is not disconnected!

1

Please pay attention to the manufacturer's instructions when disconnecting and reconnecting the vehicle's battery!





























15

































# Set up trailer operation



Please effect coding as follows:

- Vehicle self-diagnosis
- · Self-diagnosis
- 19 diagnosis interface for data bus
- 008-Coding (service 22)
- 008.02 assembly list coding
- 69 trailer function ( switch to coded!)
- · Confirm with OK!

Important notices:

Vehicles with start-stop system:

The start-stop system is deactivated in trailer mode!

Vehicles with park assist systems II

- Vehicle self-diagnosis
- 10 park assist system II
- 009 Coding
- Master
- 009.02 plain text coding
- Select trailer system
- · Confirm with OK!

38



















# SOCKET CONNECTION





## **SOCKET CONNECTION**

| DIN/ISO | Çι     | 0#   | <del>_</del> 1-7 | R☐    | -\\\\\\- | STOP  | -\̈́\- |
|---------|--------|------|------------------|-------|----------|-------