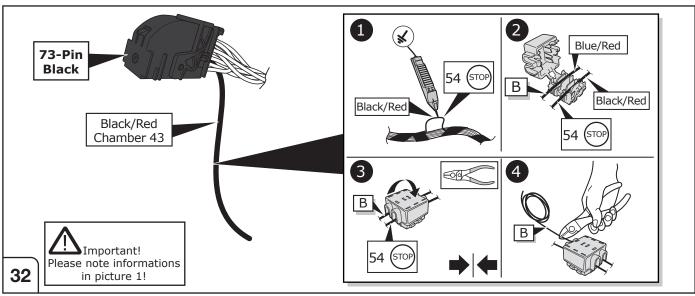

vehicle's cooling capacity may have to be increased when retrofitting a trailer coupling! You must observe the manufacturer's instructions!!



Note: It may be necessary to check if this vehicle has a stored radio code before disconnecting the battery!



## **ATTENTION!**

In order to avoid mal-functions and damage to the vehicle's electrical system the earth terminal **must be disconnected** from the vehicle's battery **before starting work!** 

Both the trailer module and the vehicle's control unit for the electrical system can be damaged during work on the data bus connections if the battery is not disconnected!

1

Please pay attention to the manufacturer's instructions when disconnecting and reconnecting the vehicle's battery!





























15

































# Set up trailer operation



Please effect coding as follows:

- Vehicle self-diagnosis
- · Self-diagnosis
- 19 diagnosis interface for data bus
- 008-Coding (service 22)
- 008.02 assembly list coding
- 69 trailer function ( switch to coded!)
- · Confirm with OK!

Important notices:

Vehicles with start-stop system:

The start-stop system is deactivated in trailer mode!

Vehicles with park assist systems II

- Vehicle self-diagnosis
- 10 park assist system II
- 009 Coding
- Master
- 009.02 plain text coding
- Select trailer system
- · Confirm with OK!

38



















# SOCKET CONNECTION





## **SOCKET CONNECTION**

| DIN/ISO | Çι     | 0#   | <del>_</del> 1-7 | R☐    | -\\\\\\- | STOP  | -\̈́\- |
|---------|--------|------|------------------|-------|----------|-------|---