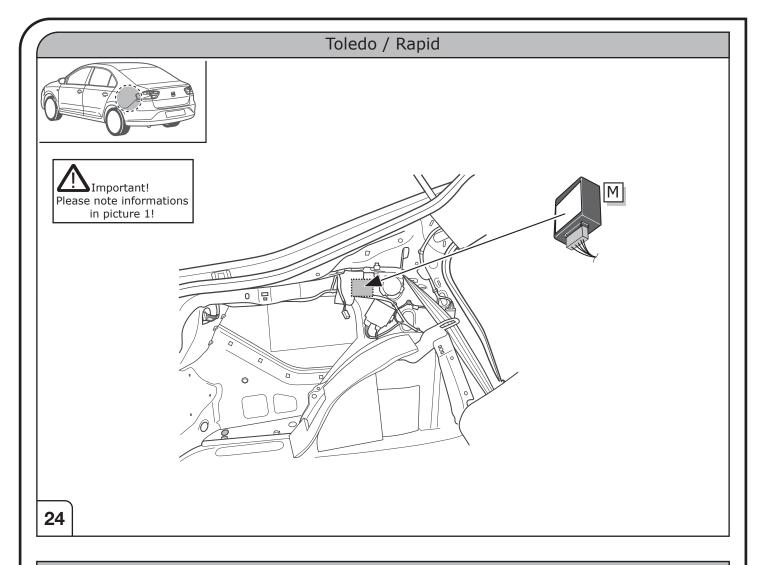

# Set up trailer operation

Please effect coding as follows:

- Vehicle self-diagnosis
- · Self-diagnosis
- 19 diagnosis interface for data bus
- 008-Coding (service 22)
- 008.02 assembly list coding
- 69 trailer function ( switch to coded!)
- · Confirm with OK!

Important notices:

Vehicles with start-stop system:

The start-stop system is deactivated in trailer mode!

Vehicles with park assist systems II

- Vehicle self-diagnosis
- 10 park assist system II
- 009 Coding
- Master
- 009.02 plain text coding
- Select trailer system
- · Confirm with OK!