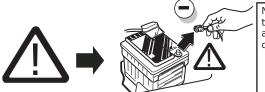

## **ATTENTION!**

In order to avoid mal-functions and damage to the vehicle's electrical system the earth terminal **must be disconnected** from the vehicle's battery **before starting work!** 

Both the trailer module and the vehicle's control unit for the electrical system can be damaged during work on the data bus connections if the battery is not disconnected!