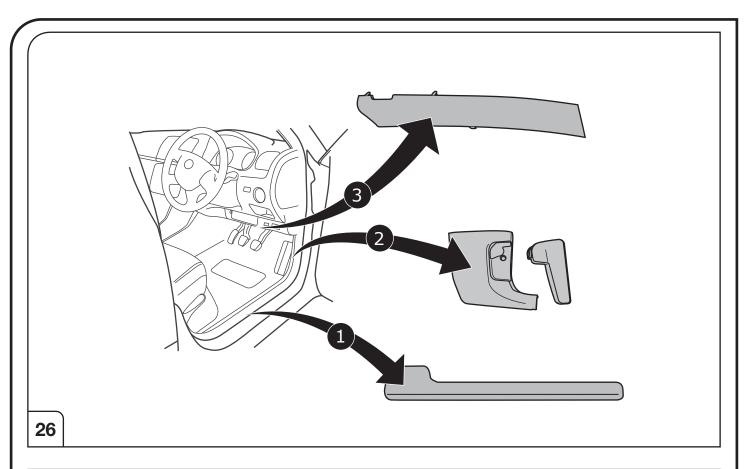

ION!**

The vehicle's cooling capacity may have to be increased when retrofitting a trailer coupling! You must observe the manufacturer's instructions!!



Note: It may be necessary to check if this vehicle has a stored radio code before disconnecting the battery!



## **ATTENTION!**

In order to avoid mal-functions and damage to the vehicle's electrical system the earth terminal **must be disconnected** from the vehicle's battery **before starting work!** 

Both the trailer module and the vehicle's control unit for the electrical system can be damaged during work on the data bus connections if the battery is not disconnected!

1

Please pay attention to the manufacturer's instructions when disconnecting and reconnecting the vehicle's battery!





























15

































# Set up trailer operation



Please effect coding as follows:

- Vehicle self-diagnosis
- · Self-diagnosis
- 19 diagnosis interface for data bus
- 008-Coding (service 22)
- 008.02 assembly list coding
- 69 trailer function ( switch to coded!)
- · Confirm with OK!

Important notices:

Vehicles with start-stop system:

The start-stop system is deactivated in trailer mode!

Vehicles with park assist systems II

- Vehicle self-diagnosis
- 10 park assist system II
- 009 Coding
- Master
- 009.02 plain text coding
- Select trailer system
- · Confirm with OK!

38



















# SOCKET CONNECTION





## **SOCKET CONNECTION**

| DIN/ISO | Çι     | 0#   | <del>_</del> 1-7 | R☐    | -\\\\\\- | STOP  | -\̈́\- |
|---------|--------|------|------------------|-------|----------