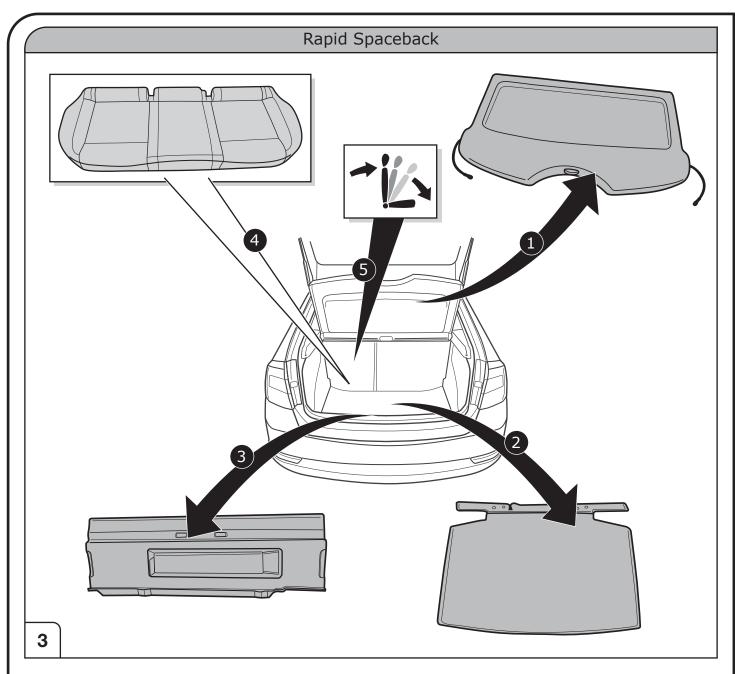

|  |  |

#### **TOOLS**





## **ATTENTION!**

The vehicle's cooling capacity may have to be increased when retrofitting a trailer coupling! You must observe the manufacturer's instructions!!



Note: It may be necessary to check if this vehicle has a stored radio code before disconnecting the battery!



## **ATTENTION!**

In order to avoid mal-functions and damage to the vehicle's electrical system the earth terminal **must be disconnected** from the vehicle's battery **before starting work!** 

Both the trailer module and the vehicle's control unit for the electrical system can be damaged during work on the data bus connections if the battery is not disconnected!

1

Please pay attention to the manufacturer's instructions when disconnecting and reconnecting the vehicle's battery!





























15

































# Set up trailer operation



Please effect coding as follows:

- Vehicle self-diagnosis
- · Self-diagnosis
- 19 diagnosis interface for data bus
- 008-Coding (service 22)
- 008.02 assembly list coding
- 69 trailer function ( switch to coded!)
- · Confirm with OK!

Important notices:

Vehicles with start-stop system:

The start-stop system is deactivated in trailer mode!

Vehicles with park assist systems II

- Vehicle self-diagnosis
- 10 park assist system II
- 009 Coding
- Master
- 009.02 plain text coding
- Select trailer system
- · Confirm with OK!

38



















# SOCKET CONNECTION





## **SOCKET CONNECTION**

| DIN/ISO | Çι     | 0#   | <del>_</del> 1-7 | R☐    | -\\\\\\- | STOP  | -\̈́\- |
|---------|--------|--