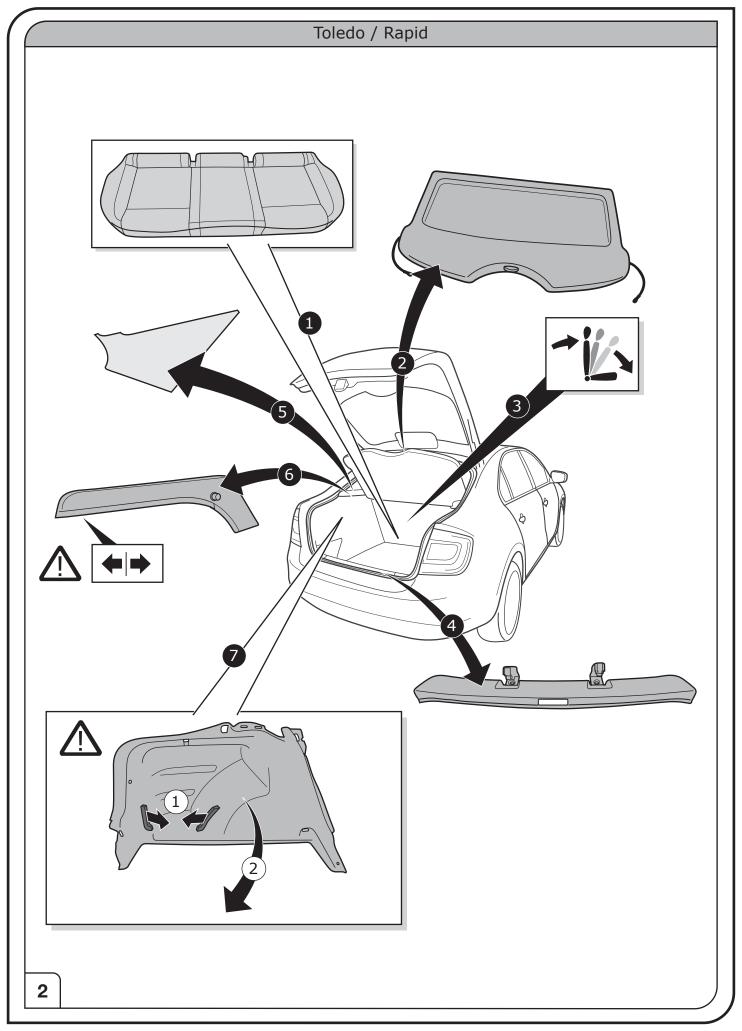

|  |  |  |

#### **TOOLS**





## **ATTENTION!**

The vehicle's cooling capacity may have to be increased when retrofitting a trailer coupling! You must observe the manufacturer's instructions!!



Note: It may be necessary to check if this vehicle has a stored radio code before disconnecting the battery!



## **ATTENTION!**

In order to avoid mal-functions and damage to the vehicle's electrical system the earth terminal **must be disconnected** from the vehicle's battery **before starting work!** 

Both the trailer module and the vehicle's control unit for the electrical system can be damaged during work on the data bus connections if the battery is not disconnected!

1

Please pay attention to the manufacturer's instructions when disconnecting and reconnecting the vehicle's battery!





























15

































# Set up trailer operation



Please effect coding as follows:

- Vehicle self-diagnosis
- · Self-diagnosis
- 19 diagnosis interface for data bus
- 008-Coding (service 22)
- 008.02 assembly list coding
- 69 trailer function ( switch to coded!)
- · Confirm with OK!

Important notices:

Vehicles with start-stop system:

The start-stop system is deactivated in trailer mode!

Vehicles with park assist systems II

- Vehicle self-diagnosis
- 10 park assist system II
- 009 Coding
- Master
- 009.02 plain text coding
- Select trailer system
- · Confirm with OK!

38



















# SOCKET CONNECTION





## **SOCKET CONNECTION**

| DIN/ISO | Çι     | 0#   | <del>_</del> 1-7 | R☐    | -\\\\\\- | STOP  | -\̈́\- |
|---------|--------|