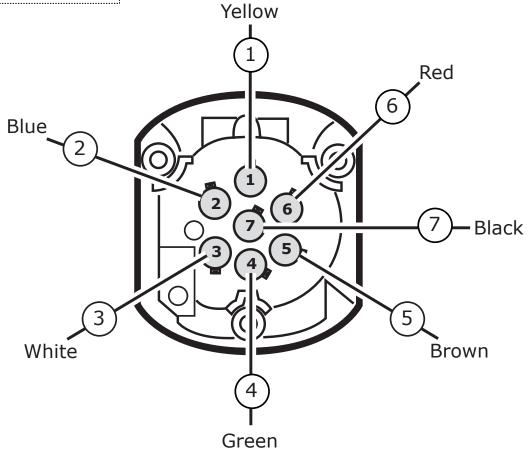

# SOCKET CONNECTION

## **SOCKET CONNECTION**

| DIN/ISO | Çι     | 0#   | <del>_</del> 1-7 | R☐    | -\\\\\\- | STOP  | -\̈́\- |
|---------|--------|------|------------------|-------|----------|-------|--------|
| 1724    | 1/L    | 2    | 3/31             | 4/R   | 5/58-R   | 6/54  | 7/58-L |
| Pmax    | 21W    | 21W  |                  | 21W   | 42W      | 3x21W | 42W    |
| Colour  | Yellow | Blue | White            | Green | Brown    | Red   | Black  |