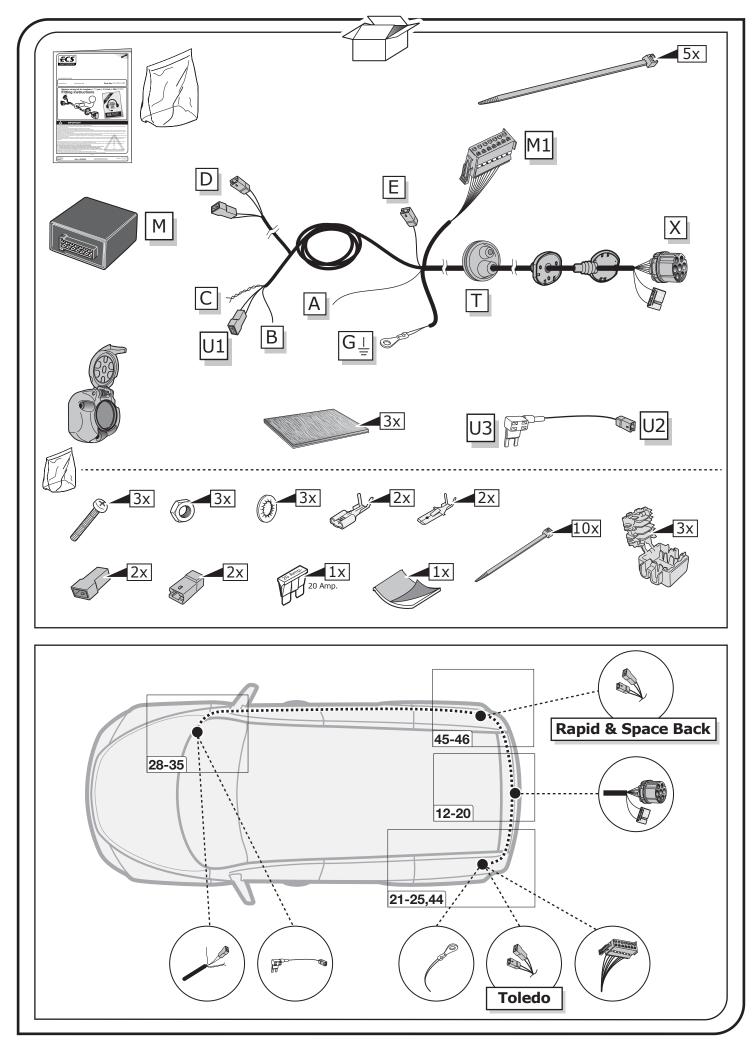

0,5 hours and call our Technical Support Team!

Please follow our instructions carefully and always test the towing electrics using a true lighting board or a specifically designed bulb tester. If an LED tester is used, ensure it is equipped with correct load resistors or malfunctions will occur!

This instruction is subject to changes and we reserve the right to make changes to design, colour etc.

All of the data and illustrations may not be an exact representation but the text contained in this instruction must be observed!

1/22

ECS UK c/o 3 Hardman Street Manchester M3 3AT

SALE: +44 (0) 1625 462281 TECHNICAL: +44 (0) 7440 202052 WEB: www.ecs-electronicsuk.co.uk

Email-sales: uksales@ecs-elecrtronics.com Email-technical: ukts@ecs-electronics.com Revision: 0 / 19.09.2024 VW-214-07MU



#### **SYMBOL EXPLANATION**

| -                                                            |  |  |  |
|--------------------------------------------------------------|--|--|--|
| Left (58-L) respectively<br>Right (58-R) tail light          |  |  |  |
| Stop light (54) /<br>high mounted, third stop light (54)     |  |  |  |
| Turn signal indicator left                                   |  |  |  |
| Turn signal indicator right                                  |  |  |  |
| Rear fog light(s)                                            |  |  |  |
| Reversing light(s)                                           |  |  |  |
| Permanent power supply /<br>13pin socket, chamber 9          |  |  |  |
| Charging wire for trailer battery / 13pin socket, chamber 10 |  |  |  |
| Trailer / trailer recogniti