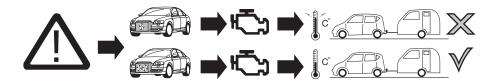

## **ATTENTION!**

The vehicle's cooling capacity may have to be increased when retrofitting a trailer coupling! You must observe the manufacturer's instructions!!

Note: It may be necessary to check if this vehicle has a stored radio code before disconnecting the battery!