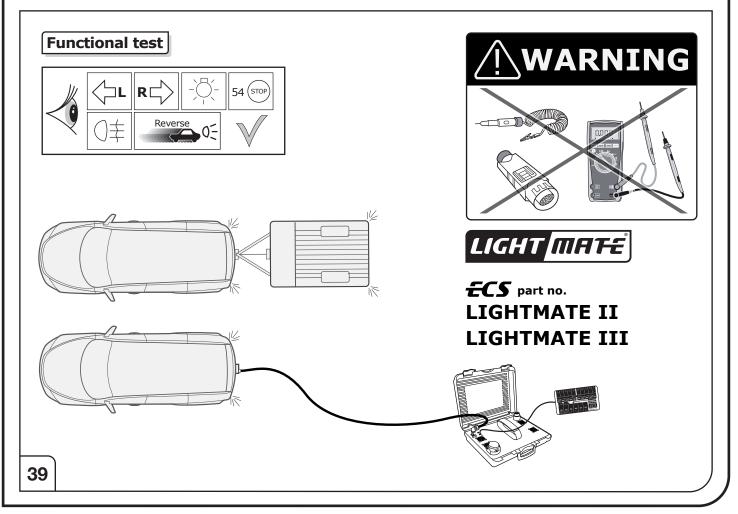

Please follow our instructions carefully and always test the towing electrics using a true lighting board or a specifically designed bulb tester. If an LED tester is used, ensure it is equipped with correct load resistors or malfunctions will occur!