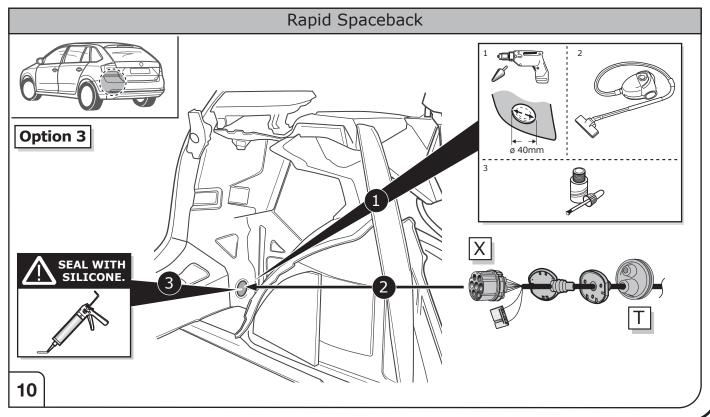

# **TOOLS**





## **ATTENTION!**

The vehicle's cooling capacity may have to be increased when retrofitting a trailer coupling! You must observe the manufacturer's instructions!!



Note: It may be necessary to check if this vehicle has a stored radio code before disconnecting the battery!



## **ATTENTION!**

In order to avoid mal-functions and damage to the vehicle's electrical system the earth terminal **must be disconnected** from the vehicle's battery **before starting work!** 

Both the trailer module and the vehicle's control unit for the electrical system can be damaged during work on the data bus connections if the battery is not disconnected!

1

Please pay attention to the manufacturer's instructions when disconnecting and reconnecting the vehicle's battery!





























15

































# Set up trailer operation



Please effect coding as follows:

- Vehicle self-diagnosis
- · Self-diagnosis
- 19 diagnosis interface for data bus
- 008-Coding (service 22)
- 008.02 assembly list coding
- 69 trailer function ( switch to coded!)
- · Confirm with OK!

Important notices:

Vehicles with start-stop system:

The start-stop system is deactivated in trailer mode!

Vehicles with park assist systems II

- Vehicle self-diagnosis
- 10 park assist system II
- 009 Coding
- Master
- 009.02 plain text coding
- Select trailer system
- · Confirm with OK!

38



















# SOCKET CONNECTION





## **SOCKET CONNECTION**

| DIN/ISO | Çι     | 0#   | <del>_</del> 1-7 | R☐    | -\\\\\\- | STOP  | -\̈́\- |
|---------|--------|------|---------