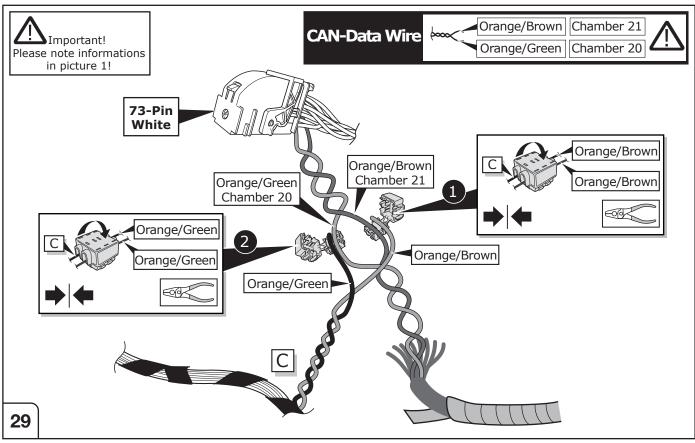

The vehicle's cooling capacity may have to be increased when retrofitting a trailer coupling! You must observe the manufacturer's instructions!!



Note: It may be necessary to check if this vehicle has a stored radio code before disconnecting the battery!



## **ATTENTION!**

In order to avoid mal-functions and damage to the vehicle's electrical system the earth terminal **must be disconnected** from the vehicle's battery **before starting work!** 

Both the trailer module and the vehicle's control unit for the electrical system can be damaged during work on the data bus connections if the battery is not disconnected!

1

Please pay attention to the manufacturer's instructions when disconnecting and reconnecting the vehicle's battery!





























15

































# Set up trailer operation



Please effect coding as follows:

- Vehicle self-diagnosis
- · Self-diagnosis
- 19 diagnosis interface for data bus
- 008-Coding (service 22)
- 008.02 assembly list coding
- 69 trailer function ( switch to coded!)
- · Confirm with OK!

Important notices:

Vehicles with start-stop system:

The start-stop system is deactivated in trailer mode!

Vehicles with park assist systems II

- Vehicle self-diagnosis
- 10 park assist system II
- 009 Coding
- Master
- 009.02 plain text coding
- Select trailer system
- · Confirm with OK!

38



















# SOCKET CONNECTION





## **SOCKET CONNECTION**

| DIN/ISO | Çι     | 0#   | <del>_</del> 1-7 | R☐    | -\\\\\\- | STOP  | -\̈́\- |
|---------|--------|------|------------------|-------|----------|-----