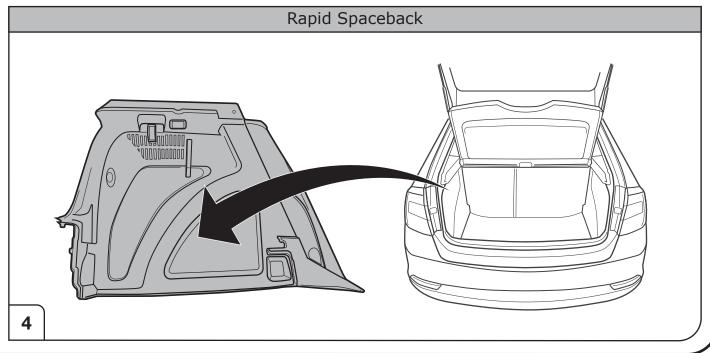

|  |  |

#### **TOOLS**





## **ATTENTION!**

The vehicle's cooling capacity may have to be increased when retrofitting a trailer coupling! You must observe the manufacturer's instructions!!



Note: It may be necessary to check if this vehicle has a stored radio code before disconnecting the battery!



## **ATTENTION!**

In order to avoid mal-functions and damage to the vehicle's electrical system the earth terminal **must be disconnected** from the vehicle's battery **before starting work!** 

Both the trailer module and the vehicle's control unit for the electrical system can be damaged during work on the data bus connections if the battery is not disconnected!

1

Please pay attention to the manufacturer's instructions when disconnecting and reconnecting the vehicle's battery!





























15

































# Set up trailer operation



Please effect coding as follows:

- Vehicle self-diagnosis
- · Self-diagnosis
- 19 diagnosis interface for data bus
- 008-Coding (service 22)
- 008.02 assembly list coding
- 69 trailer function ( switch to coded!)
- · Confirm with OK!

Important notices:

Vehicles with start-stop system:

The start-stop system is deactivated in trailer mode!

Vehicles with park assist systems II

- Vehicle self-diagnosis
- 10 park assist system II
- 009 Coding
- Master
- 009.02 plain text coding
- Select trailer system
- · Confirm with OK!

38



















# SOCKET CONNECTION





## **SOCKET CONNECTION**

| DIN/ISO | Çι     | 0#   | <del>_</del> 1-7 | R☐    | -\\\\\\- | STOP  | -\̈́\- |
|---------|--------|----