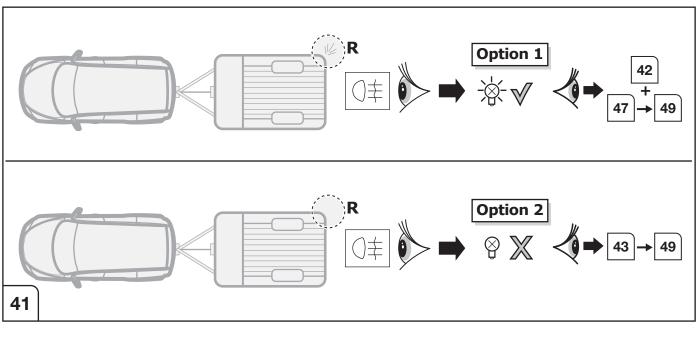

# Set up trailer operation

Please effect coding as follows:

- Vehicle self-diagnosis
- · Self-diagnosis
- 19 diagnosis interface for data bus
- 008-Coding (service 22)
- 008.02 assembly list coding
- 69 trailer function ( switch to coded!)
- · Confirm with OK!

Important notices:

Vehicles with start-stop system:

The start-stop system is deactivated in trailer mode!

Vehicles with park assist systems II

- Vehicle self-diagnosis
- 10 park assist system II
- 009 Coding
- Master
- 009.02 plain text coding
- Select trailer system
- · Confirm with OK!