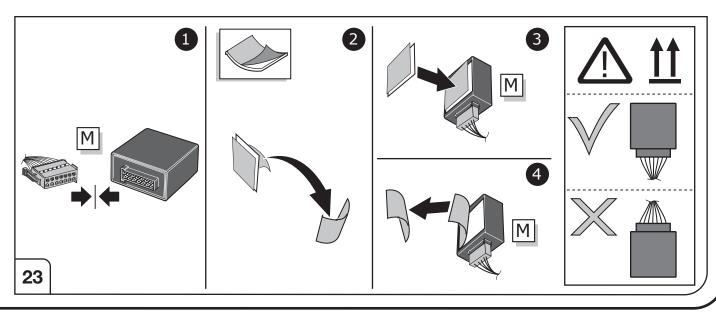

## **ATTENTION!**

In order to avoid mal-functions and damage to the vehicle's electrical system the earth terminal **must be disconnected** from the vehicle's battery **before starting work!** 

Both the trailer module and the vehicle's control unit for the electrical system can be damaged during work on the data bus connections if the battery is not disconnected!