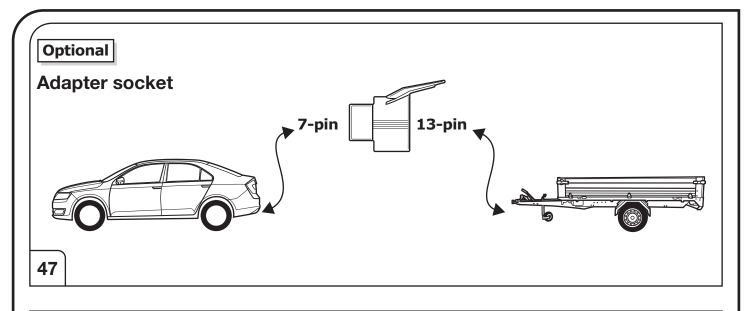

All warranty claims will be forfeited if the electric kit or components contained therein are used incorrectly or modified. If a towing socket adaptor has been used to connect to the trailer or bike rack, this must be removed from the trailer socket once the trailer or bike rack has been disconnected.