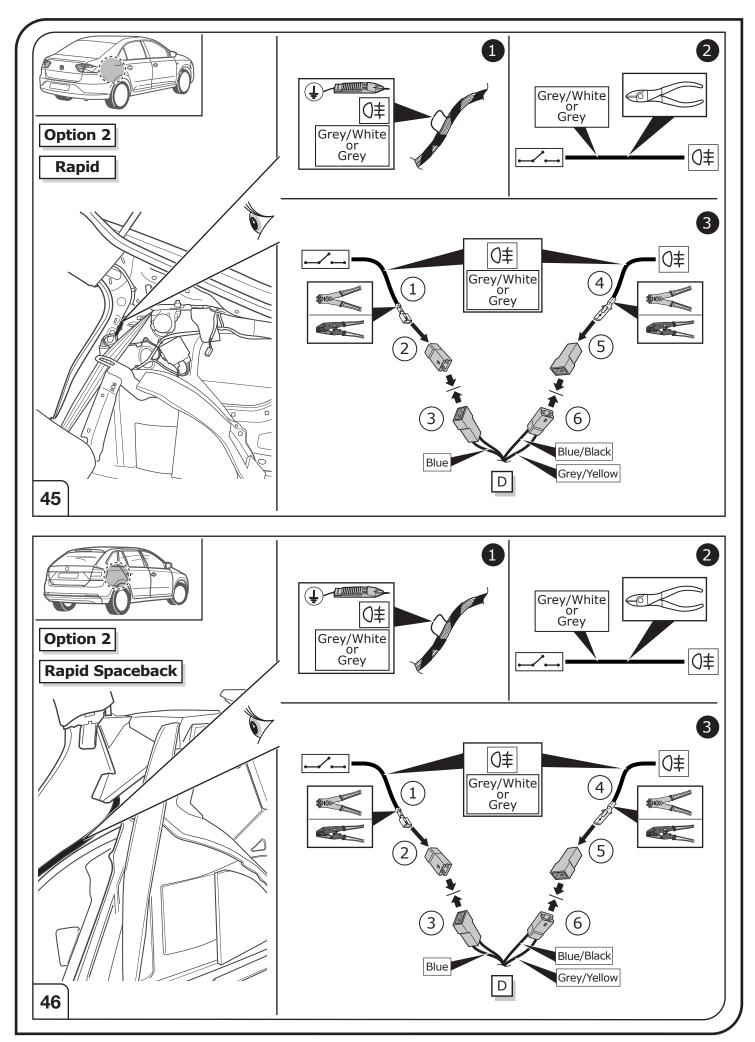

# Set up trailer operation

Please effect coding as follows:

- Vehicle self-diagnosis
- · Self-diagnosis
- 19 diagnosis interface for data bus
- 008-Coding (service 22)
- 008.02 assembly list coding
- 69 trailer function ( switch to coded!)
- · Confirm with OK!

Important notices:

Vehicles with start-stop system:

The start-stop system is deactivated in trailer mode!

Vehicles with park assist systems II

- Vehicle self-diagnosis
- 10 park assist system II
- 009 Coding
- Master
- 009.02 plain text coding
- Select trailer system
- · Confirm with OK!