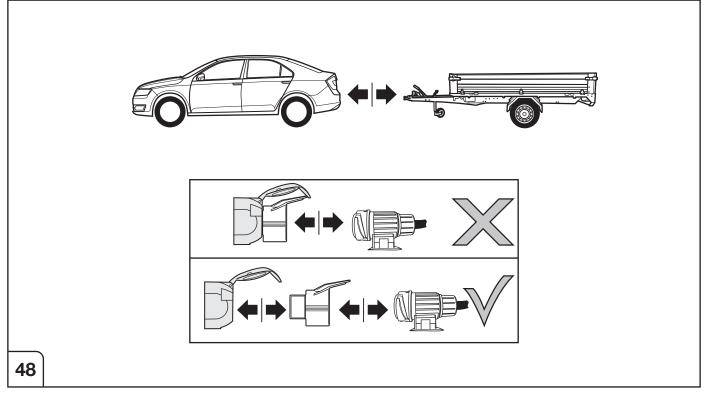

All warranty claims will be forfeited if the electric kit or components contained therein are used incorrectly or modified. If a towing socket adaptor has been used to connect to the trailer or bike rack, this must be removed from the trailer socket once the trailer or bike rack has been disconnected.