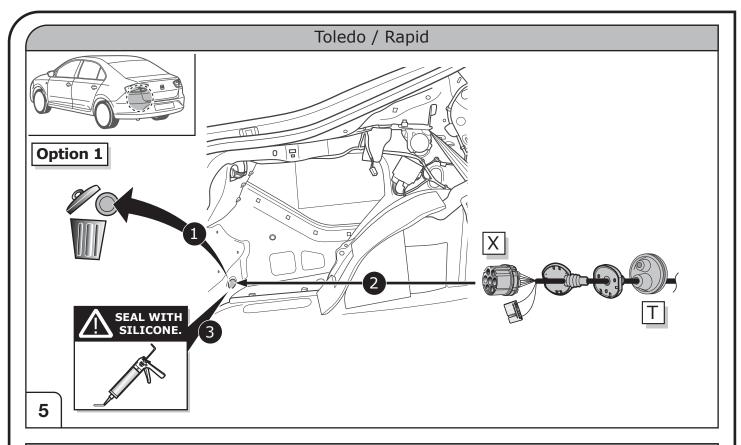

|  |

#### **TOOLS**





## **ATTENTION!**

The vehicle's cooling capacity may have to be increased when retrofitting a trailer coupling! You must observe the manufacturer's instructions!!



Note: It may be necessary to check if this vehicle has a stored radio code before disconnecting the battery!



## **ATTENTION!**

In order to avoid mal-functions and damage to the vehicle's electrical system the earth terminal **must be disconnected** from the vehicle's battery **before starting work!** 

Both the trailer module and the vehicle's control unit for the electrical system can be damaged during work on the data bus connections if the battery is not disconnected!

1

Please pay attention to the manufacturer's instructions when disconnecting and reconnecting the vehicle's battery!





























15

































# Set up trailer operation



Please effect coding as follows:

- Vehicle self-diagnosis
- · Self-diagnosis
- 19 diagnosis interface for data bus
- 008-Coding (service 22)
- 008.02 assembly list coding
- 69 trailer function ( switch to coded!)
- · Confirm with OK!

Important notices:

Vehicles with start-stop system:

The start-stop system is deactivated in trailer mode!

Vehicles with park assist systems II

- Vehicle self-diagnosis
- 10 park assist system II
- 009 Coding
- Master
- 009.02 plain text coding
- Select trailer system
- · Confirm with OK!

38



















# SOCKET CONNECTION





## **SOCKET CONNECTION**

| DIN/ISO | Çι     | 0#   | <del>_</del> 1-7 | R☐    | -\\\\\\- | STOP  | -\̈́\- |
|---------|--------|------