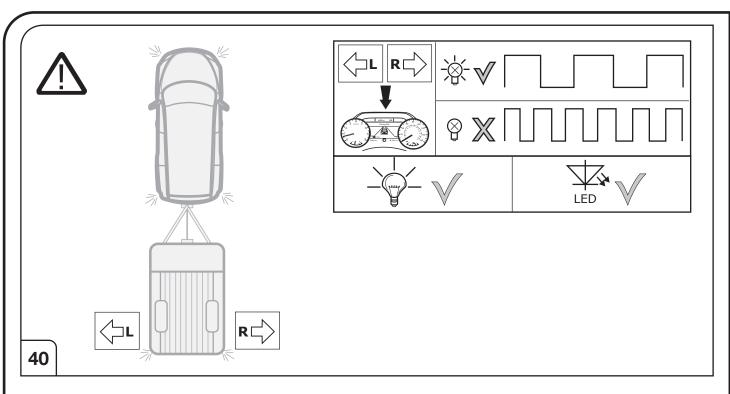

# SOCKET CONNECTION

## **SOCKET CONNECTION**

| DIN/ISO | Çι     | 0#   | <del>_</del> 1-7 | R☐    | -\\\\\\- | STOP  | -\̈́\- |
|---------|--------|------|------------------|-------|----------|-------|--------|
| 1724    | 1/L    | 2    | 3/31             | 4/R   | 5/58-R   | 6/54  | 7/58-L |
| Pmax    | 21W    | 21W  |                  | 21W   | 42W      | 3x21W | 42W    |
| Colour  | Yellow | Blue | White            | Green | Brown    | Red   | Black  |